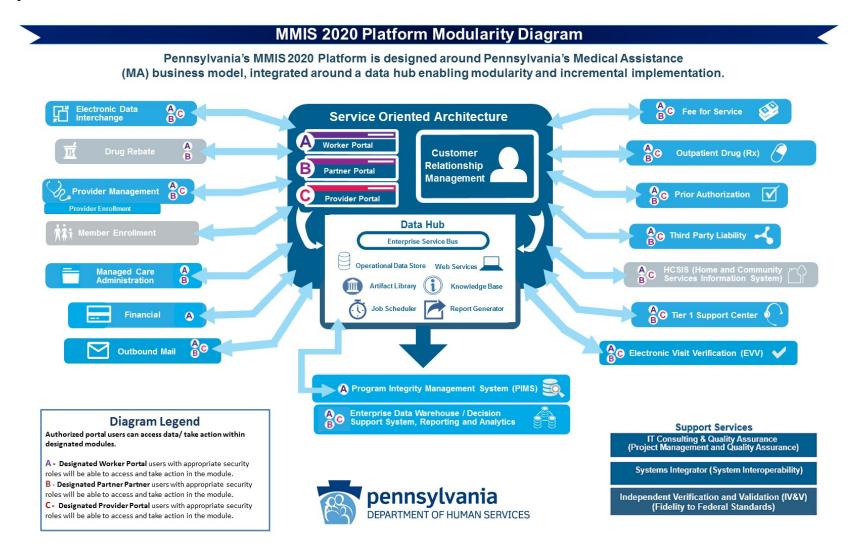

## APPENDIX A: MMIS 2020 PLATFORM BLOCK DIAGRAM RFP# 13-17

The diagram below represents the conceptual architecture envisioned for the MMIS 2020 Platform. Disparate modules will be united by the Data Hub, which is comprised of an Enterprise Service Bus, Operational Data Store, and Web Services. All communication and data sharing between modules will occur via the Data Hub. The Data Hub feeds the Enterprise Data Warehouse (EDW) which serves as the MMIS 2020 long term data storage facility. Three distinct portals exist, Worker, Partner, and Provider, and each are granted viewing access to various parts of the MMIS 2020 based on business needs.